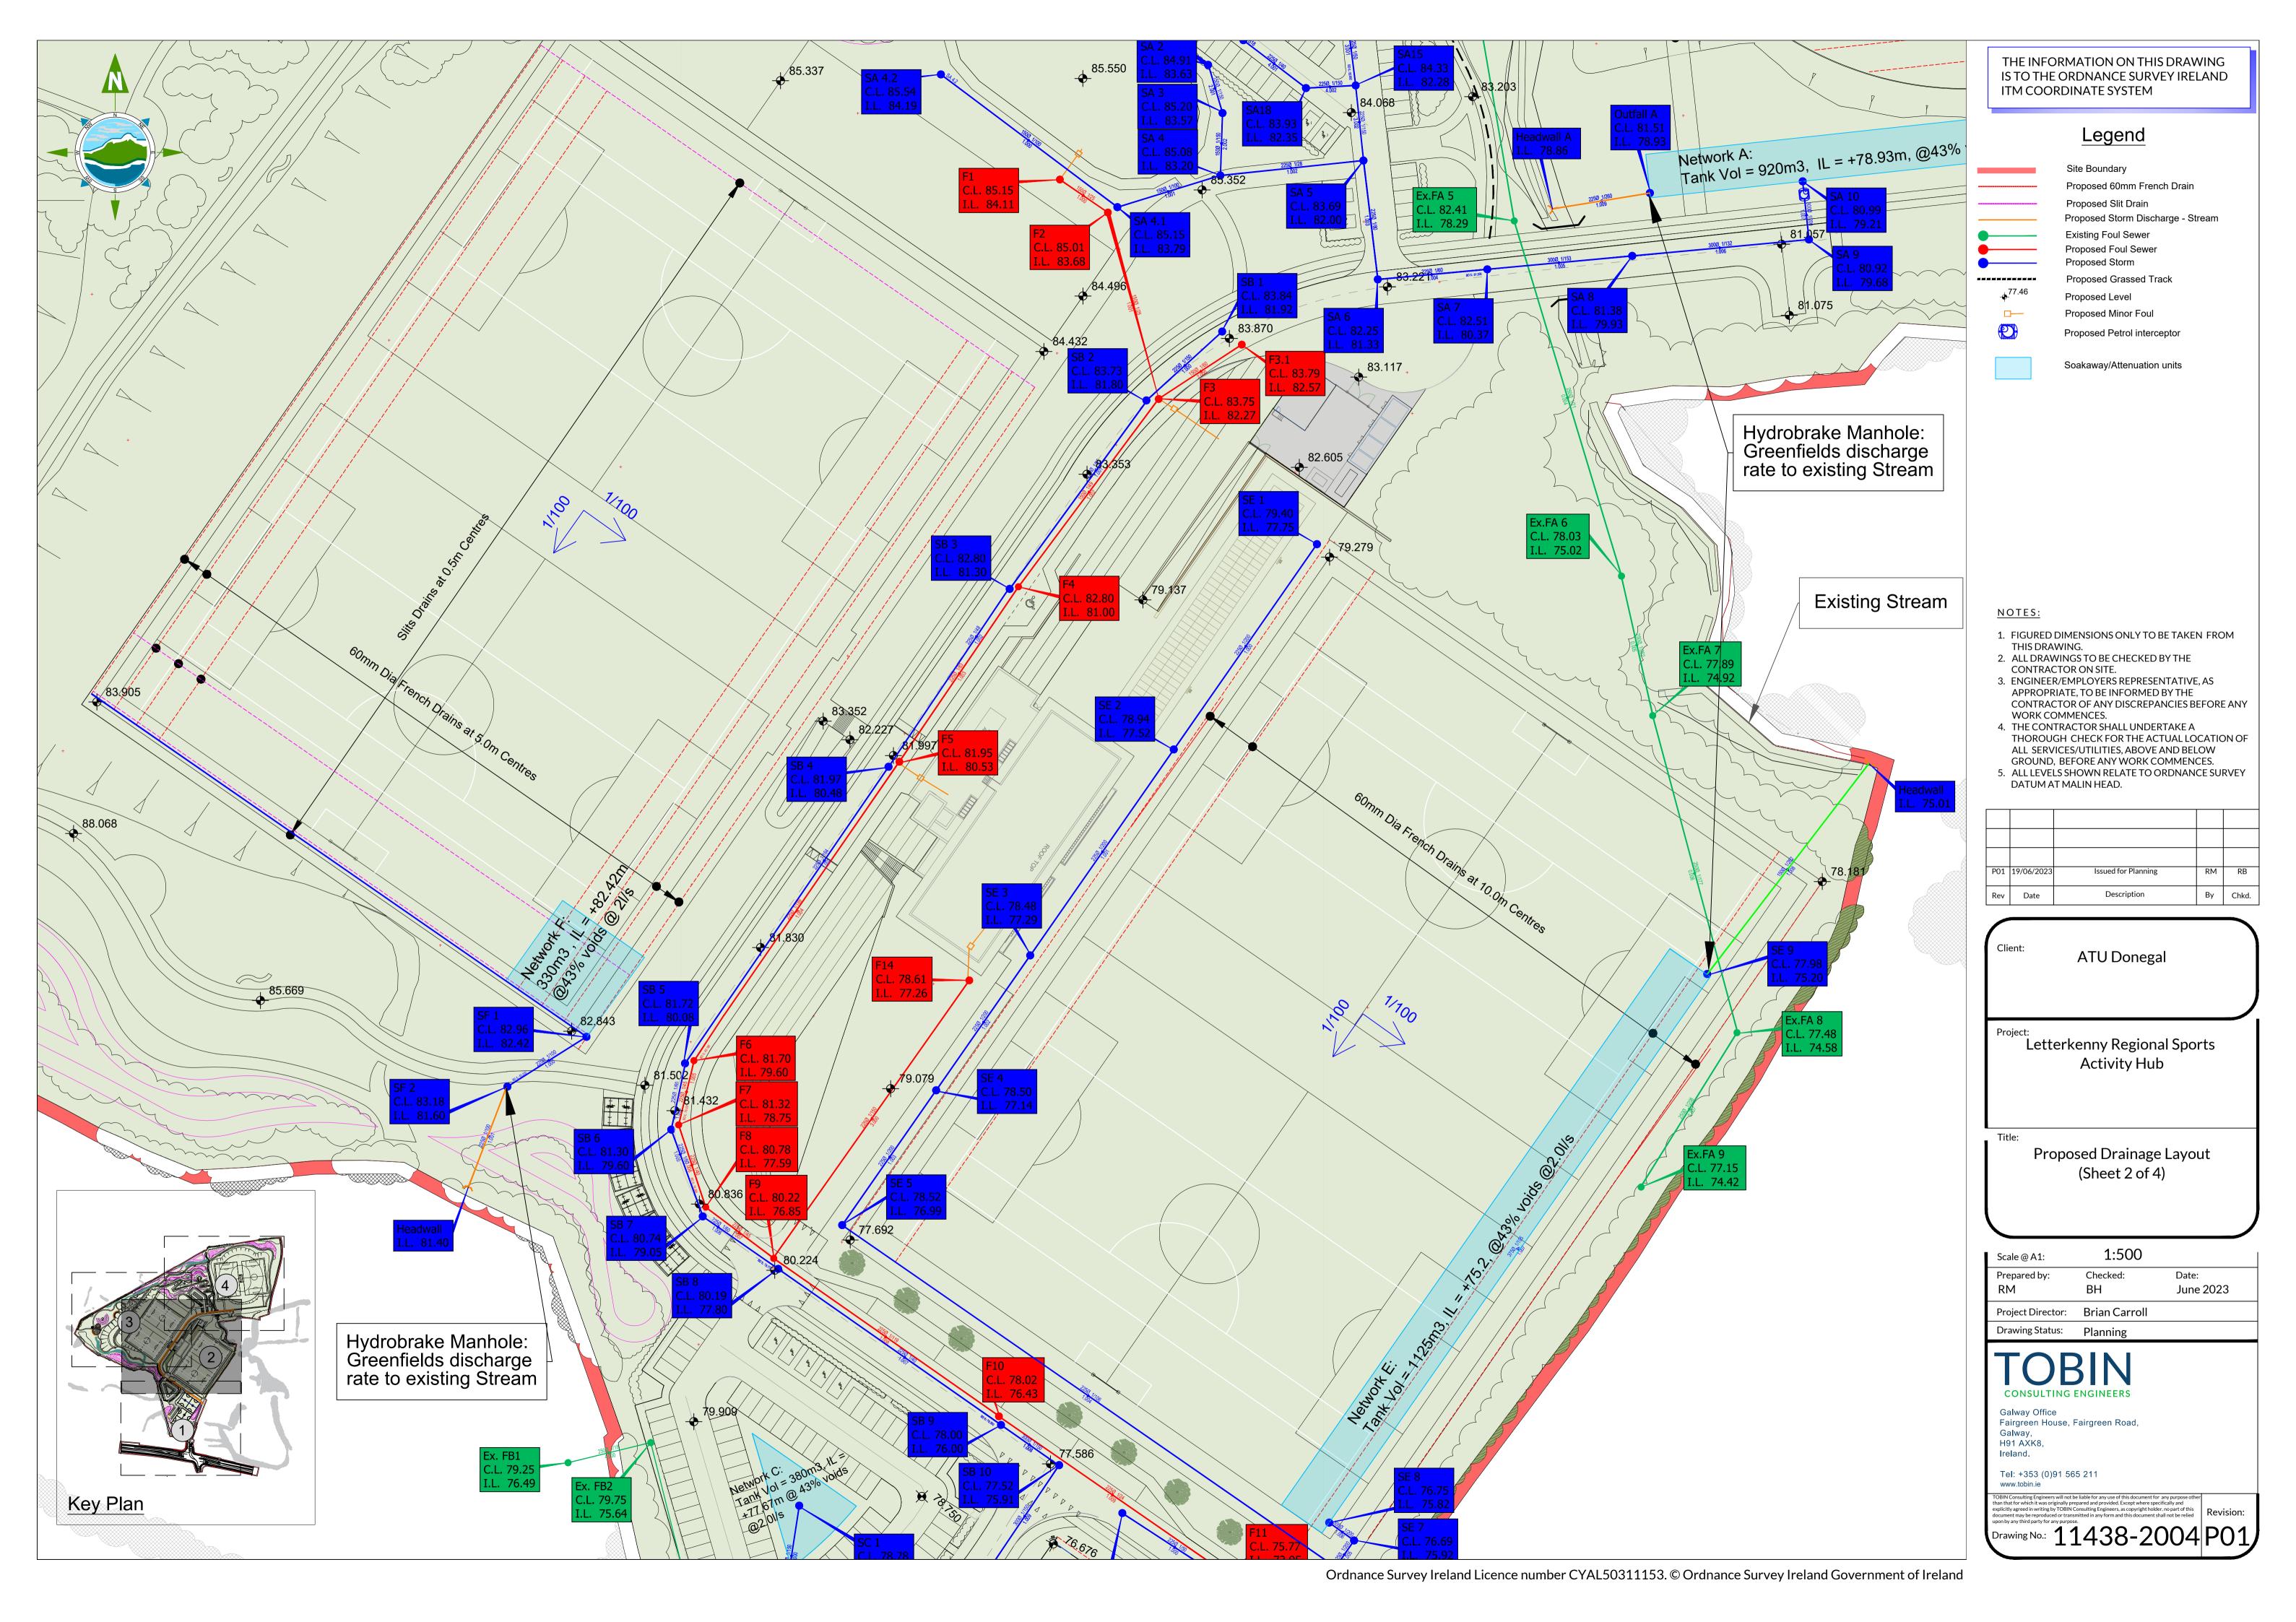

## Legend

Site Boundary

#### NOTES:

- 1. FIGURED DIMENSIONS ONLY TO BE TAKEN FROM THIS DRAWING.
- 2. ALL DRAWINGS TO BE CHECKED BY THE CONTRACTOR ON SITE.
- 3. ENGINEER/EMPLOYERS REPRESENTATIVE, AS APPROPRIATE, TO BE INFORMED BY THE CONTRACTOR OF ANY DISCREPANCIES BEFORE ANY WORK COMMENCES.
- 4. THE CONTRACTOR SHALL UNDERTAKE A THOROUGH CHECK FOR THE ACTUAL LOCATION OF ALL SERVICES/UTILITIES, ABOVE AND BELOW
- GROUND, BEFORE ANY WORK COMMENCES. 5. ALL LEVELS SHOWN RELATE TO ORDNANCE SURVEY DATUM AT MALIN HEAD.