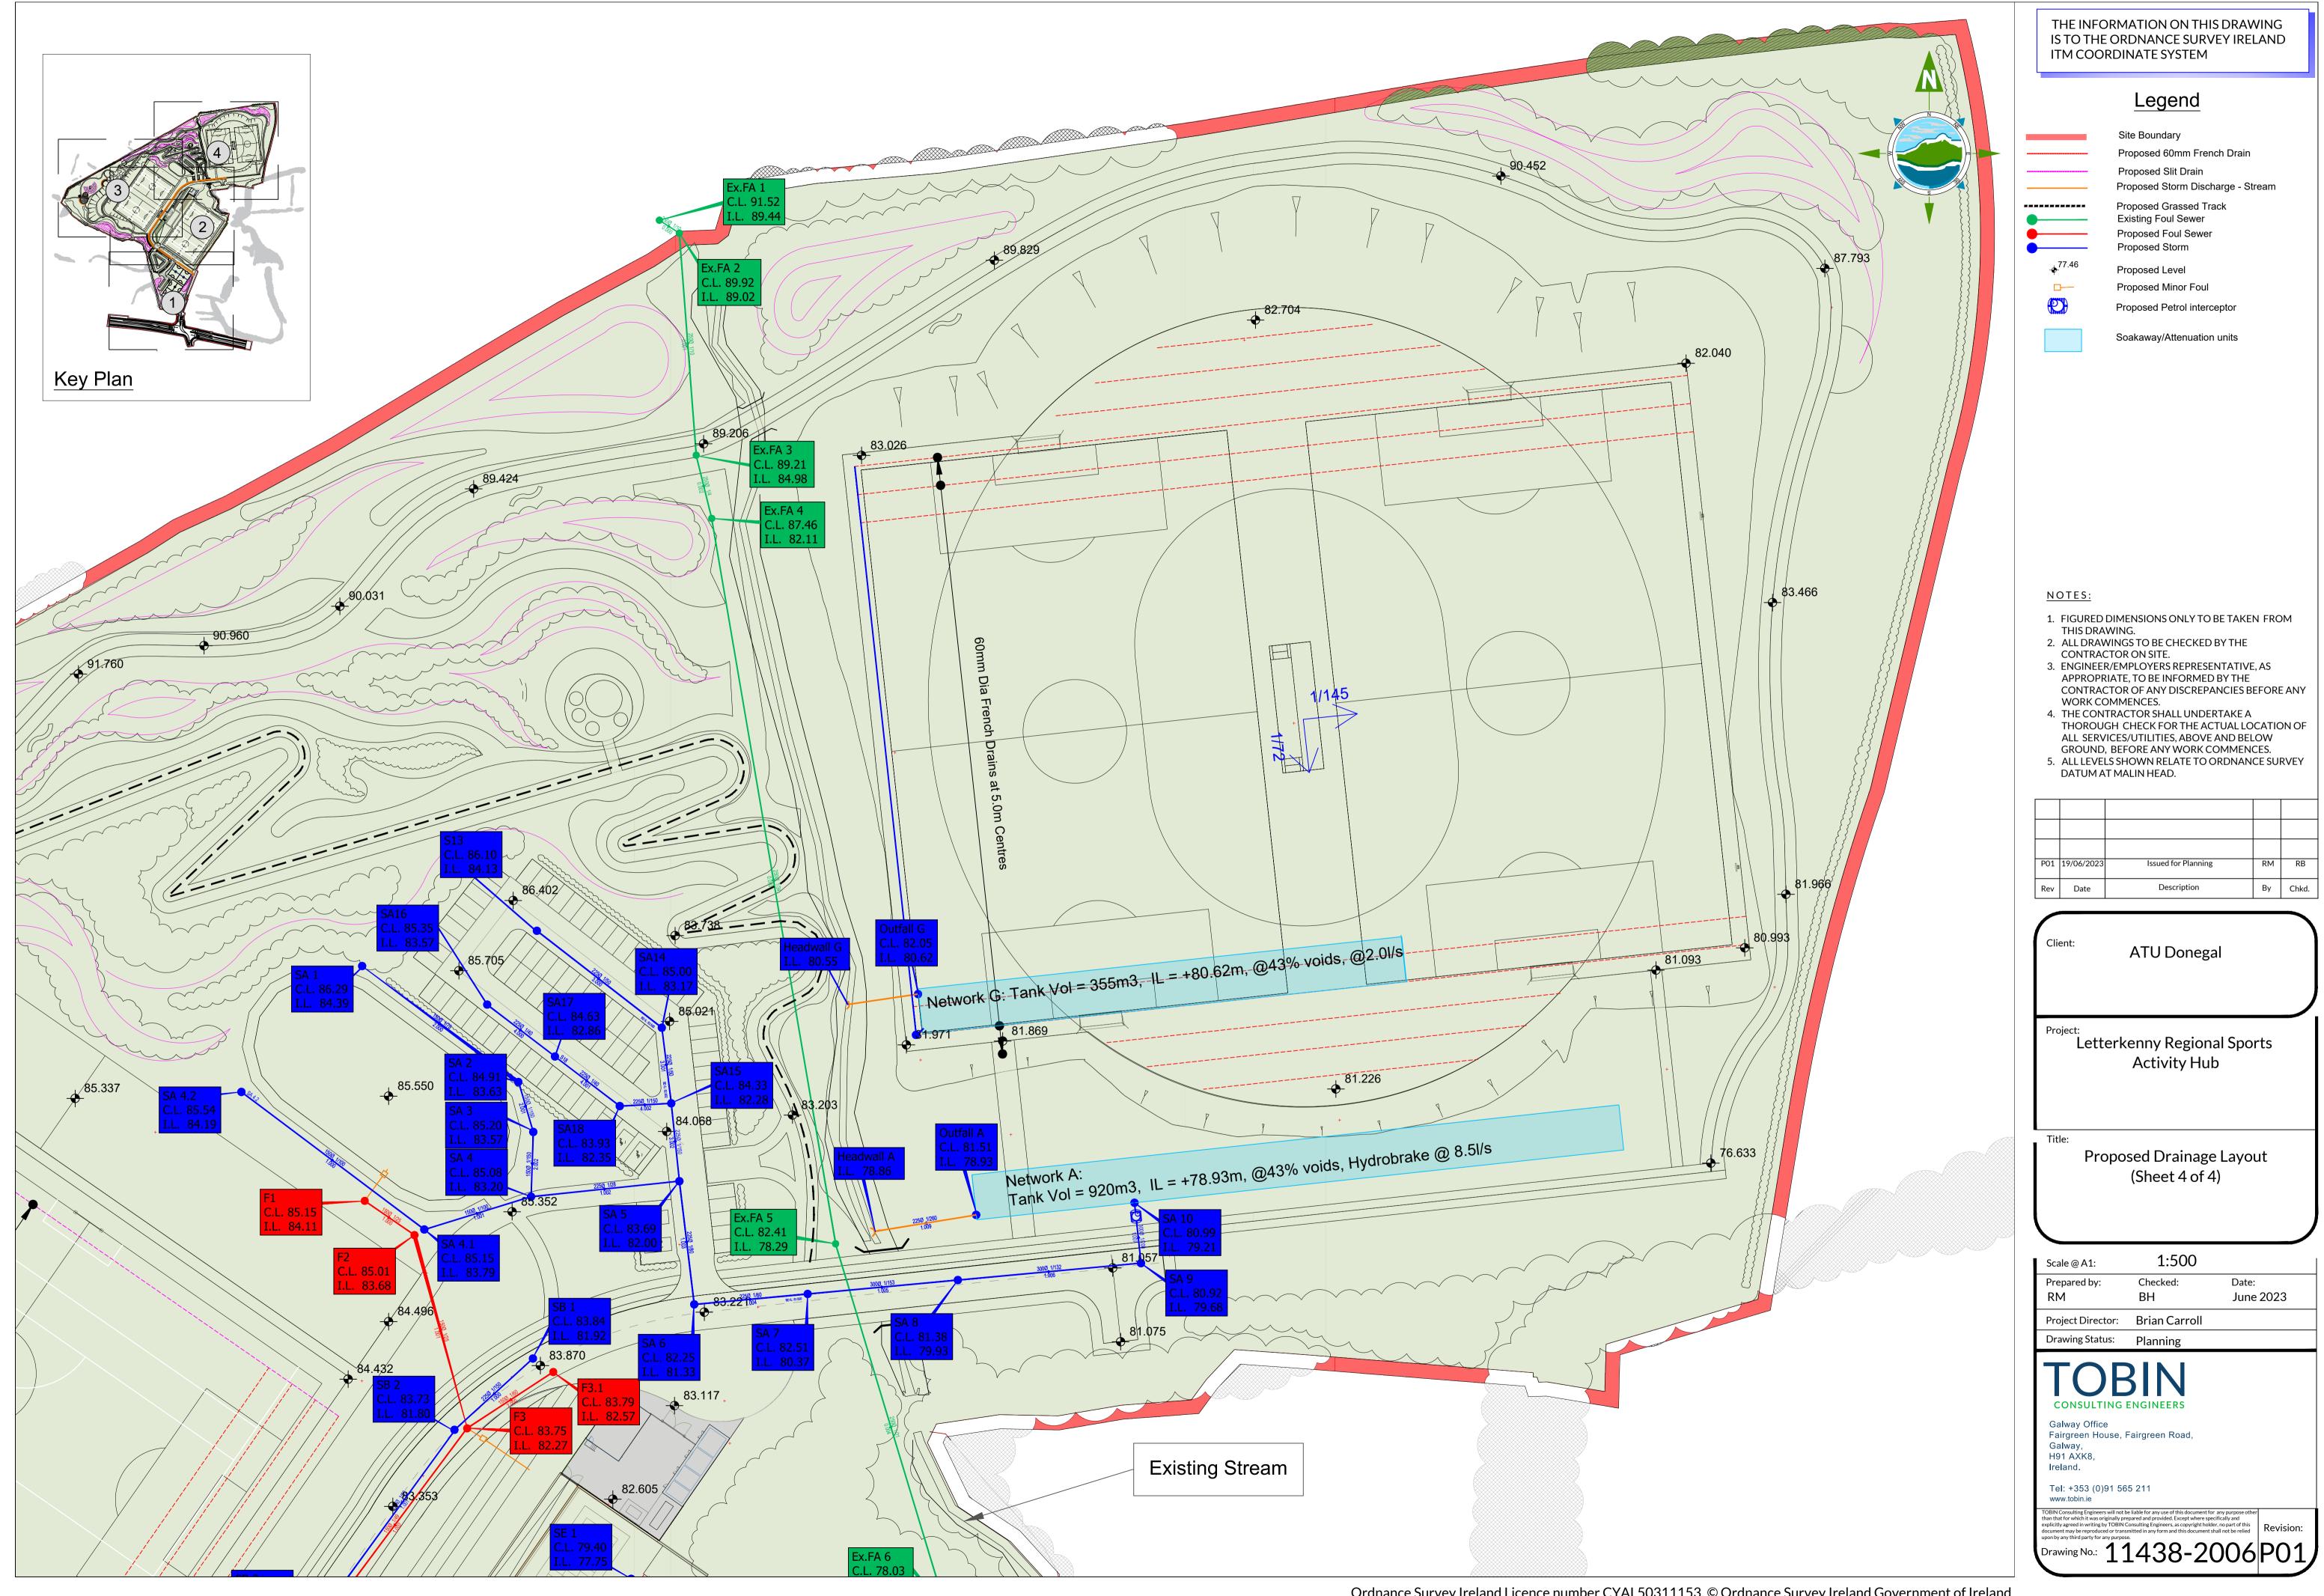

## Legend

Site Boundary

#### NOTES:

- 1. FIGURED DIMENSIONS ONLY TO BE TAKEN FROM THIS DRAWING.
- 2. ALL DRAWINGS TO BE CHECKED BY THE CONTRACTOR ON SITE.
- 3. ENGINEER/EMPLOYERS REPRESENTATIVE, AS APPROPRIATE, TO BE INFORMED BY THE CONTRACTOR OF ANY DISCREPANCIES BEFORE ANY WORK COMMENCES.
- 4. THE CONTRACTOR SHALL UNDERTAKE A THOROUGH CHECK FOR THE ACTUAL LOCATION OF ALL SERVICES/UTILITIES, ABOVE AND BELOW
- GROUND, BEFORE ANY WORK COMMENCES. 5. ALL LEVELS SHOWN RELATE TO ORDNANCE SURVEY DATUM AT MALIN HEAD.