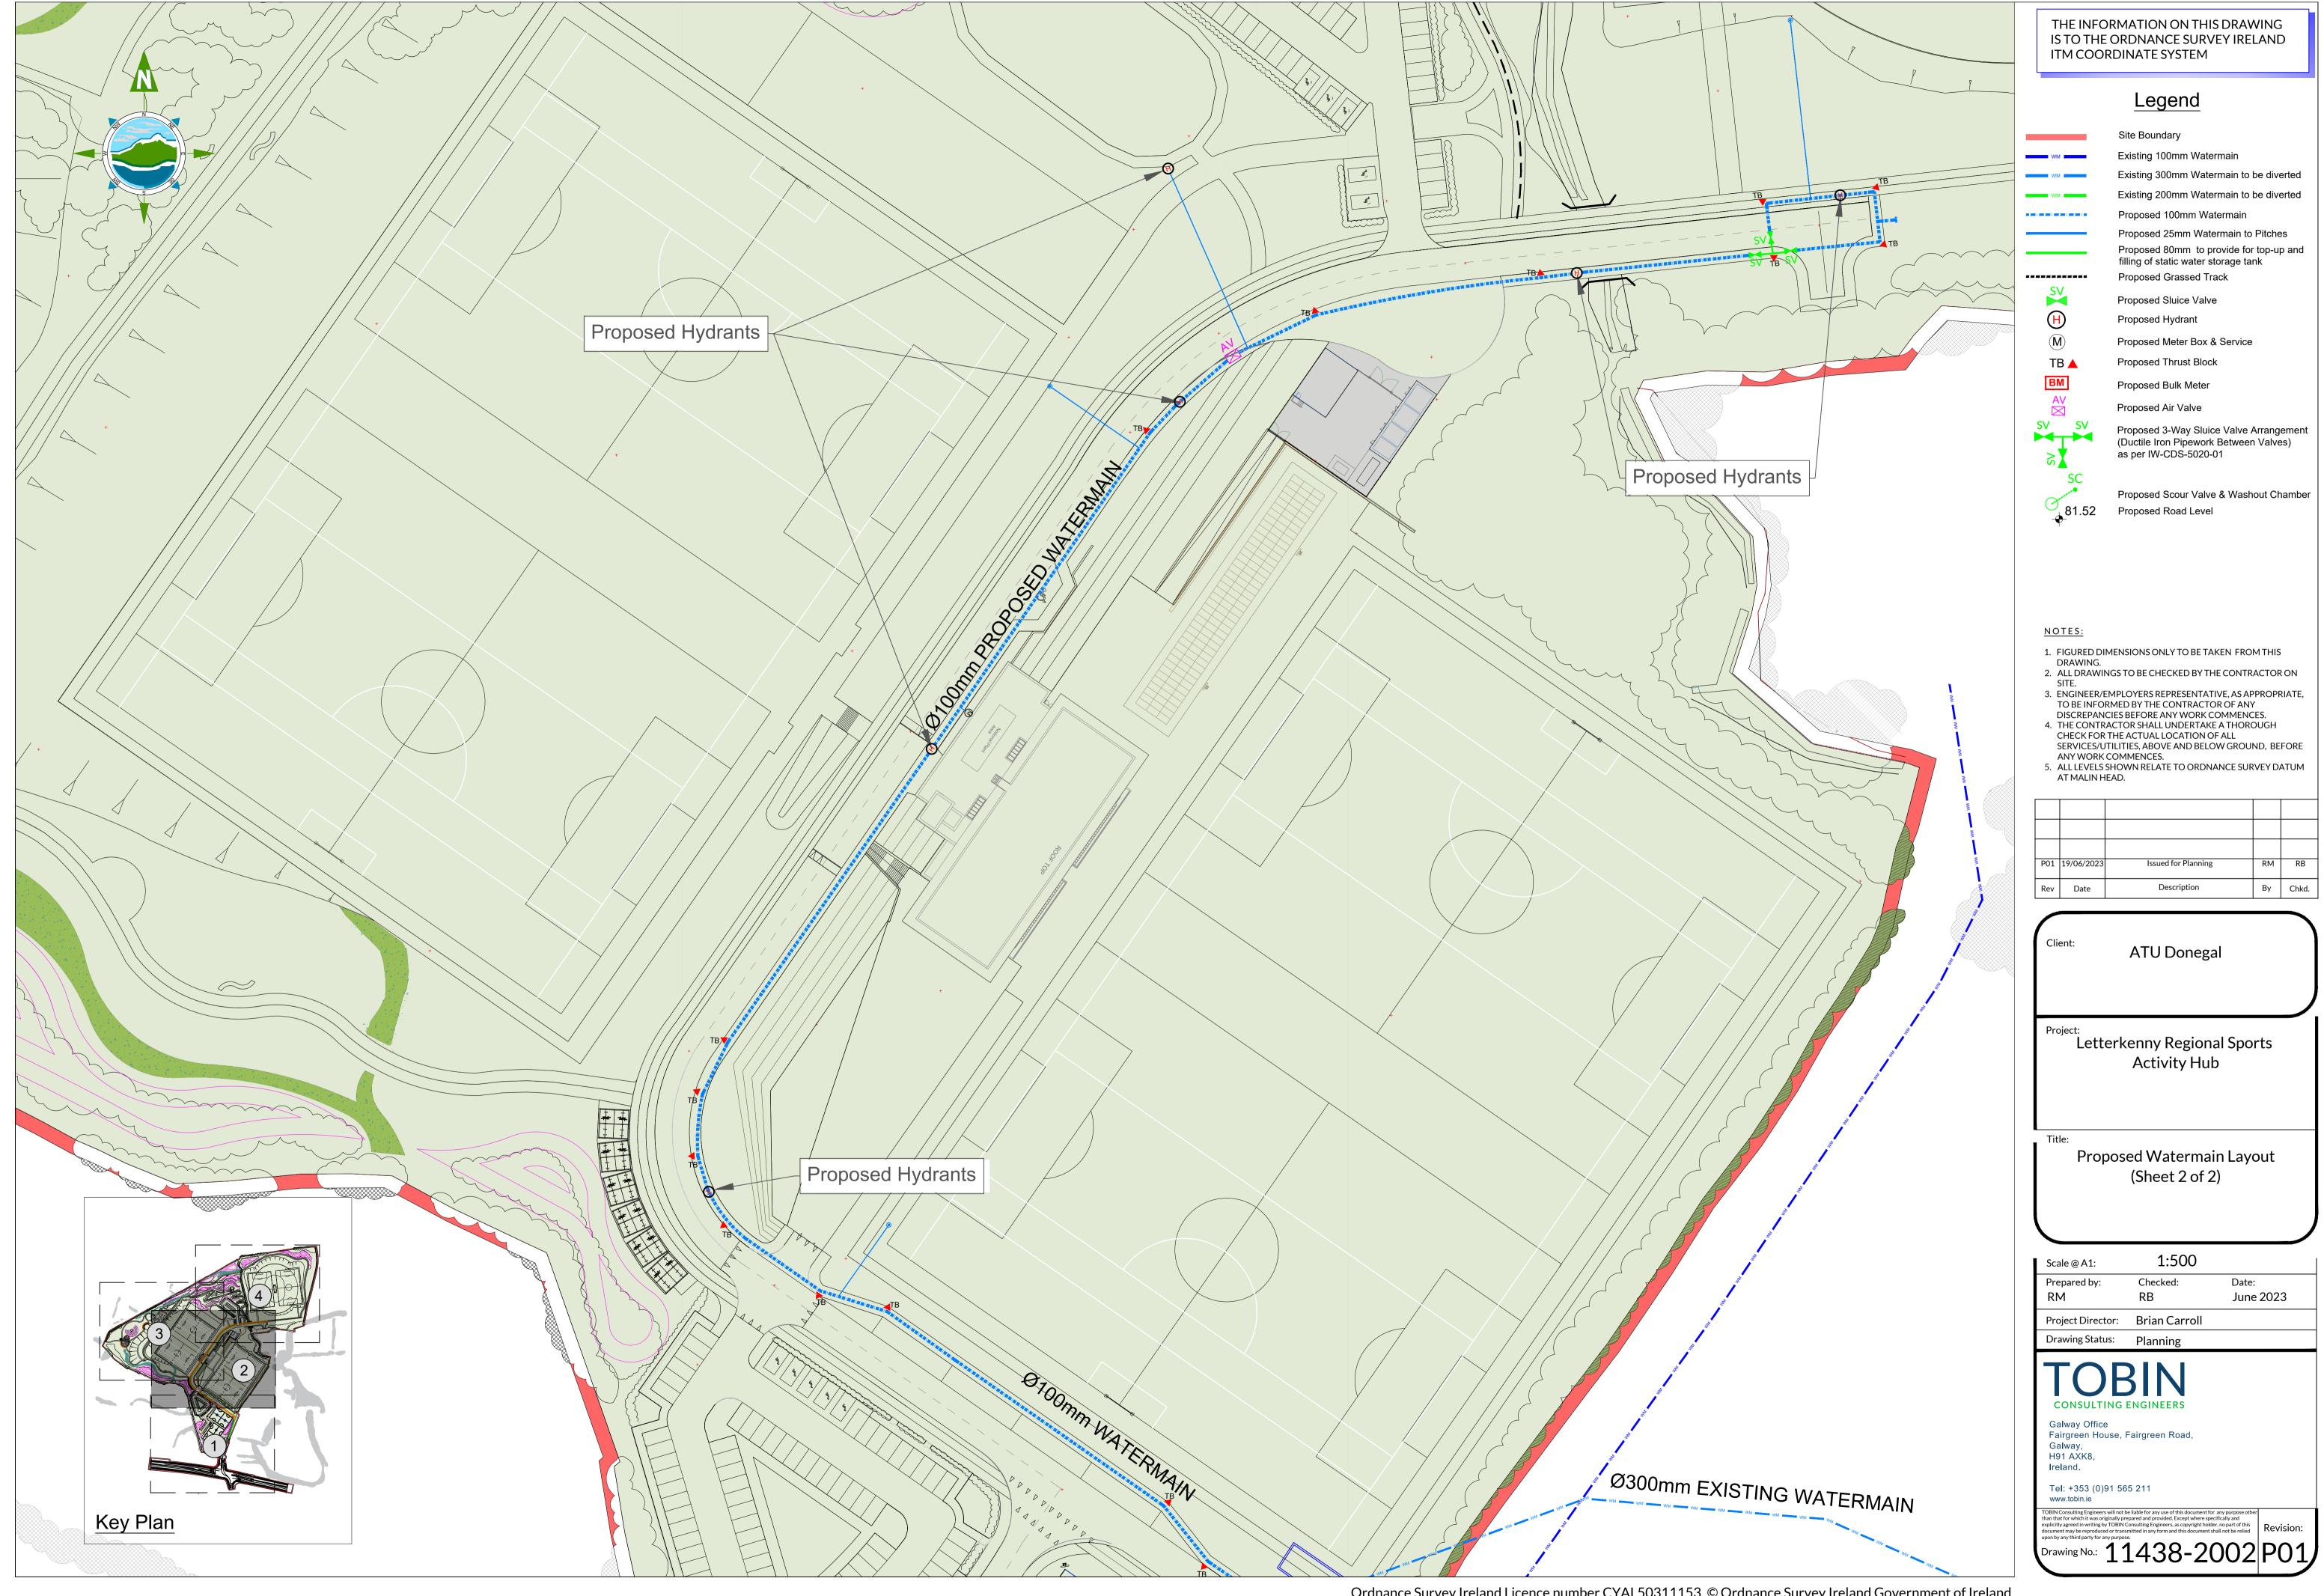

### Legend

Site Boundary

Existing 100mm Watermain

Existing 300mm Watermain to be diverted Existing 200mm Watermain to be diverted

Proposed 80mm to provide for top-up and filling of static water storage tank

Proposed Sluice Valve Proposed Hydrant

Proposed Meter Box & Service

**Proposed Thrust Block** 

Proposed Bulk Meter

Proposed 3-Way Sluice Valve Arrangement (Ductile Iron Pipework Between Valves)

as per IW-CDS-5020-01

Proposed Scour Valve & Washout Chamber

| P01 | 19/06/2023 | Issued for Planning | RM | RB    |
|-----|------------|---------------------|----|-------|
| Rev | Date       | Description         | Ву | Chkd. |

**ATU** Donegal

Letterkenny Regional Sports **Activity Hub** 

Proposed Watermain Layout (Sheet 1 of 2)

| Scale @ A1:       | 1:500         |           |
|-------------------|---------------|-----------|
| Prepared by:      | Checked:      | Date:     |
| RM                | RB            | June 2023 |
| Project Director: | Brian Carroll |           |
| Drawing Status:   | Planning      |           |
|                   |               |           |