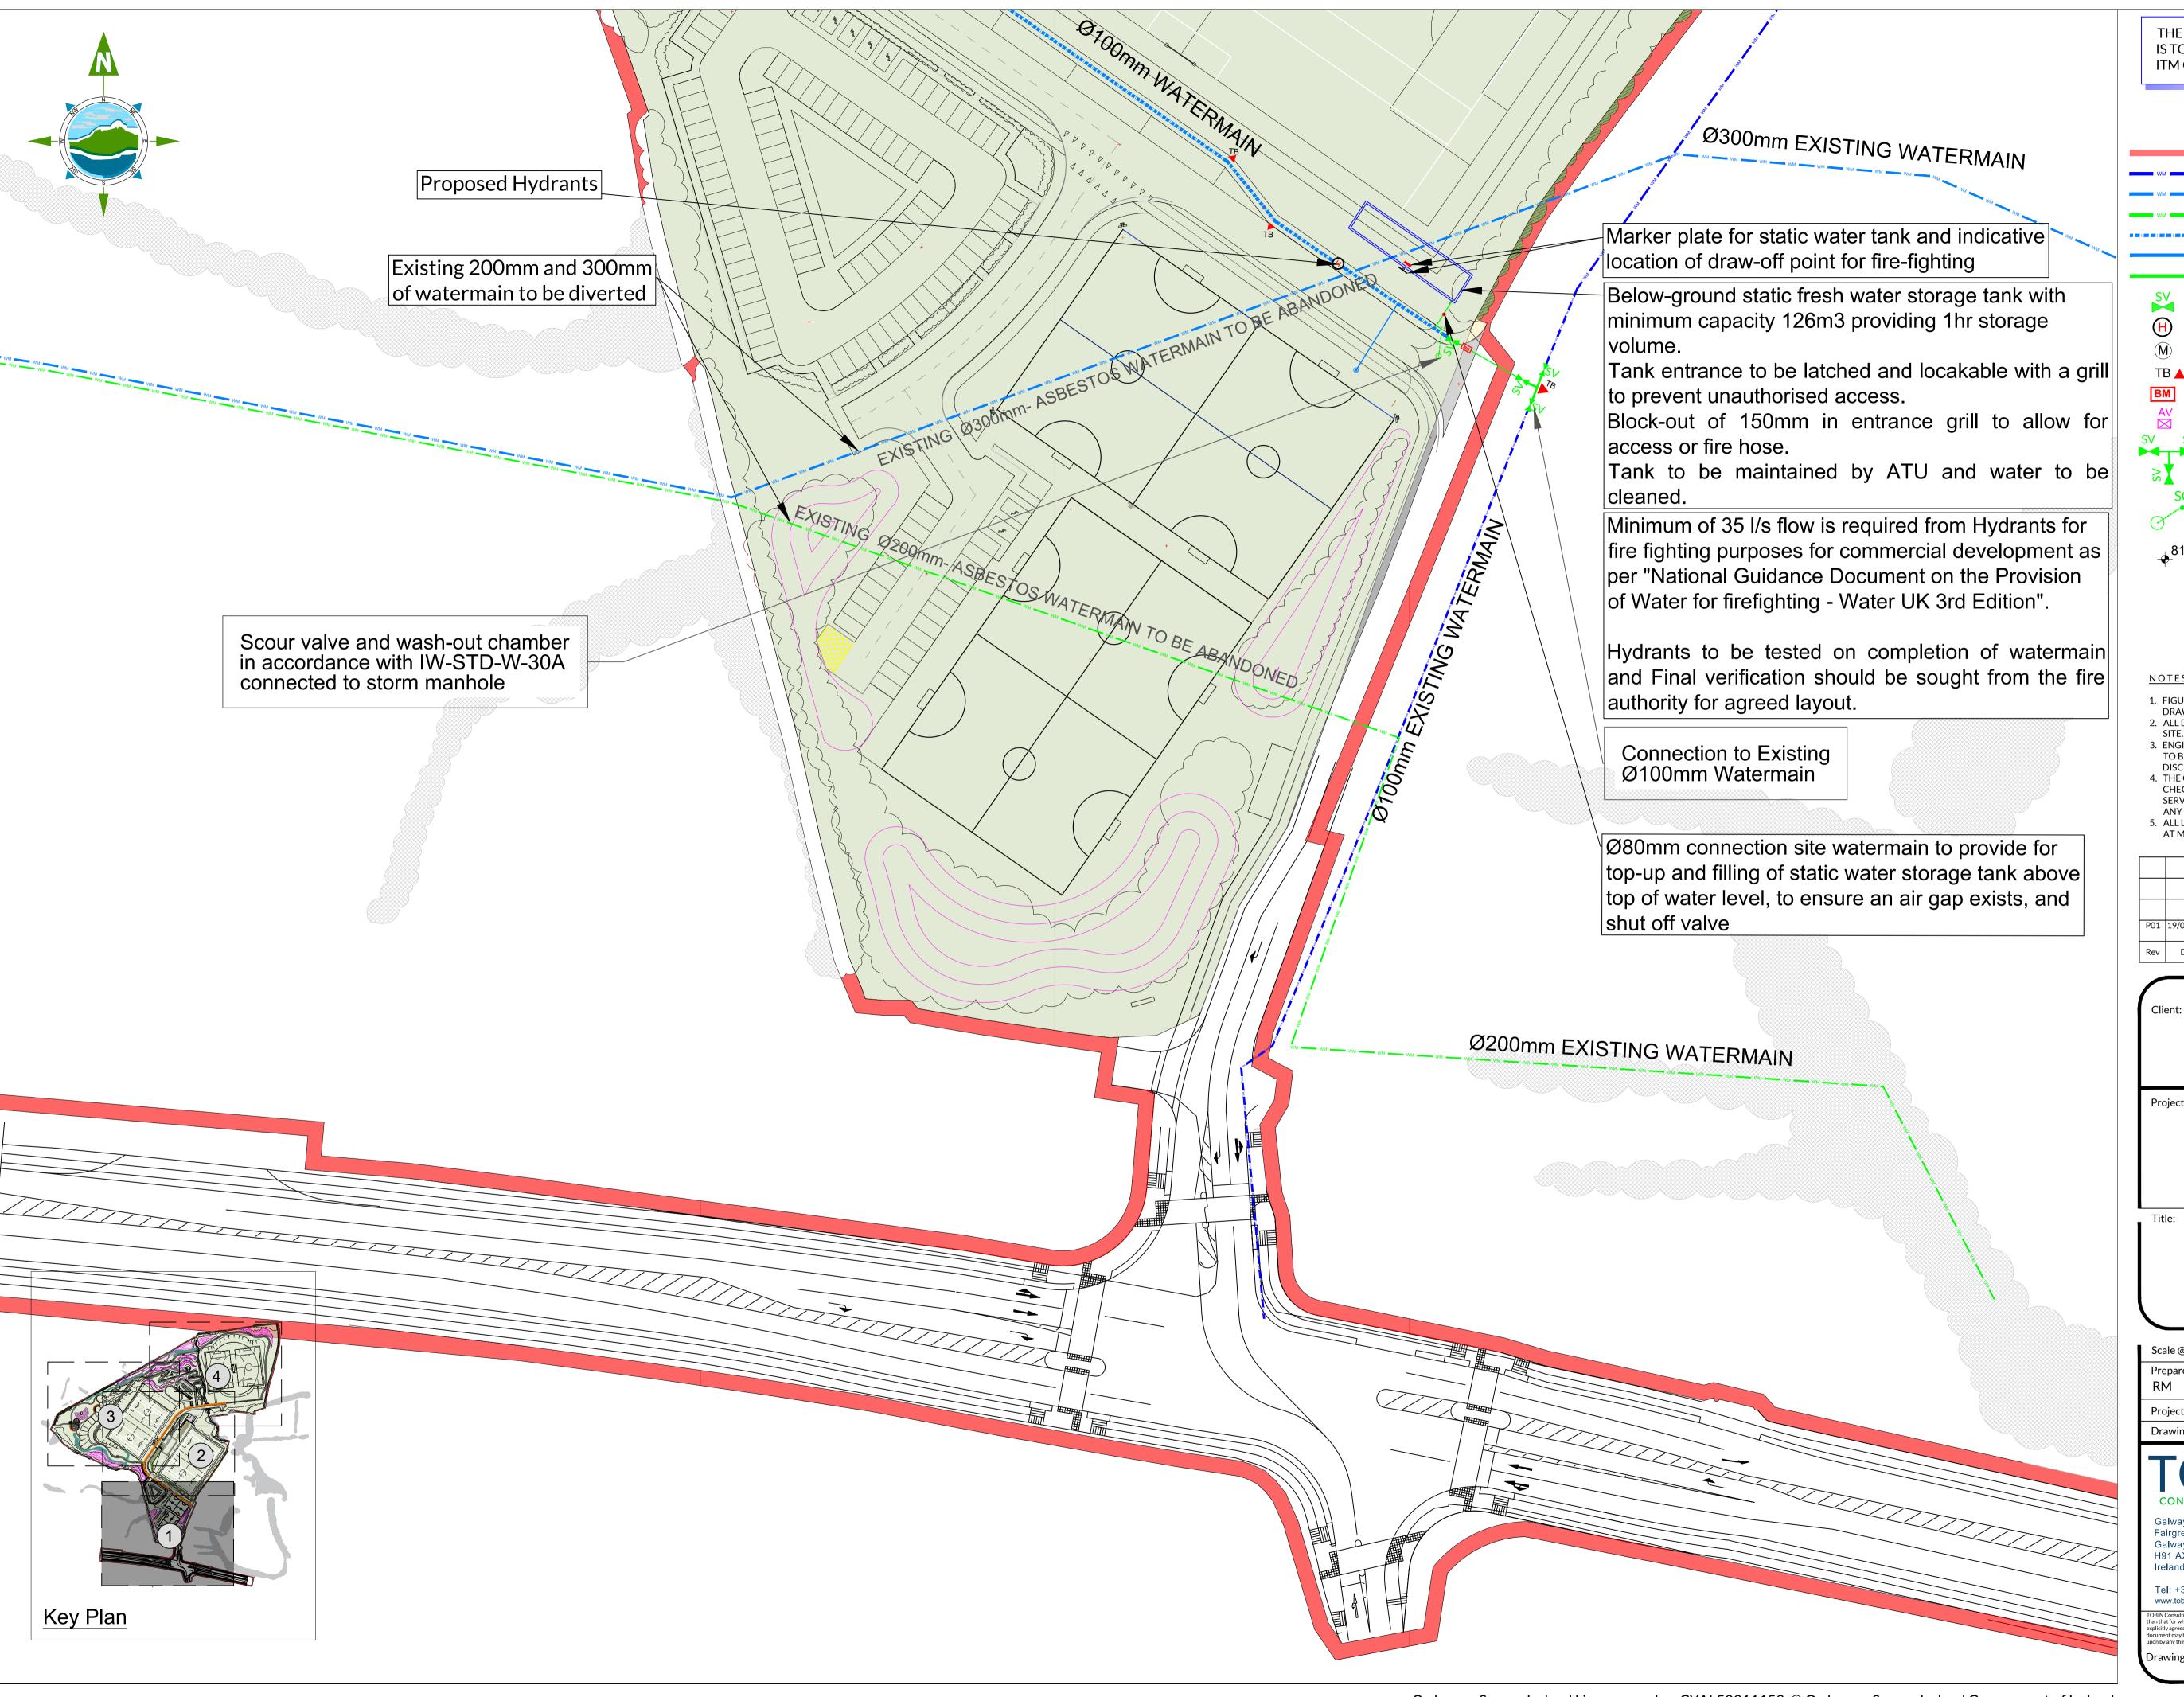

### Legend

Site Boundary

Existing 100mm Watermain

Existing 300mm Watermain to be diverted Existing 200mm Watermain to be diverted

Proposed 80mm to provide for top-up and filling of static water storage tank

Proposed Sluice Valve Proposed Hydrant

Proposed Meter Box & Service

**Proposed Thrust Block** 

Proposed Bulk Meter

Proposed 3-Way Sluice Valve Arrangement (Ductile Iron Pipework Between Valves)

as per IW-CDS-5020-01

Proposed Scour Valve & Washout Chamber

| P01 | 19/06/2023 | Issued for Planning | RM | RB    |
|-----|------------|---------------------|----|-------|
| Rev | Date       | Description         | Ву | Chkd. |

**ATU** Donegal

Letterkenny Regional Sports **Activity Hub** 

Proposed Watermain Layout (Sheet 1 of 2)

| Scale @ A1:       | 1:500         |           |
|-------------------|---------------|-----------|
| Prepared by:      | Checked:      | Date:     |
| RM                | RB            | June 2023 |
| Project Director: | Brian Carroll |           |
| Drawing Status:   | Planning      |           |
|                   |               |           |