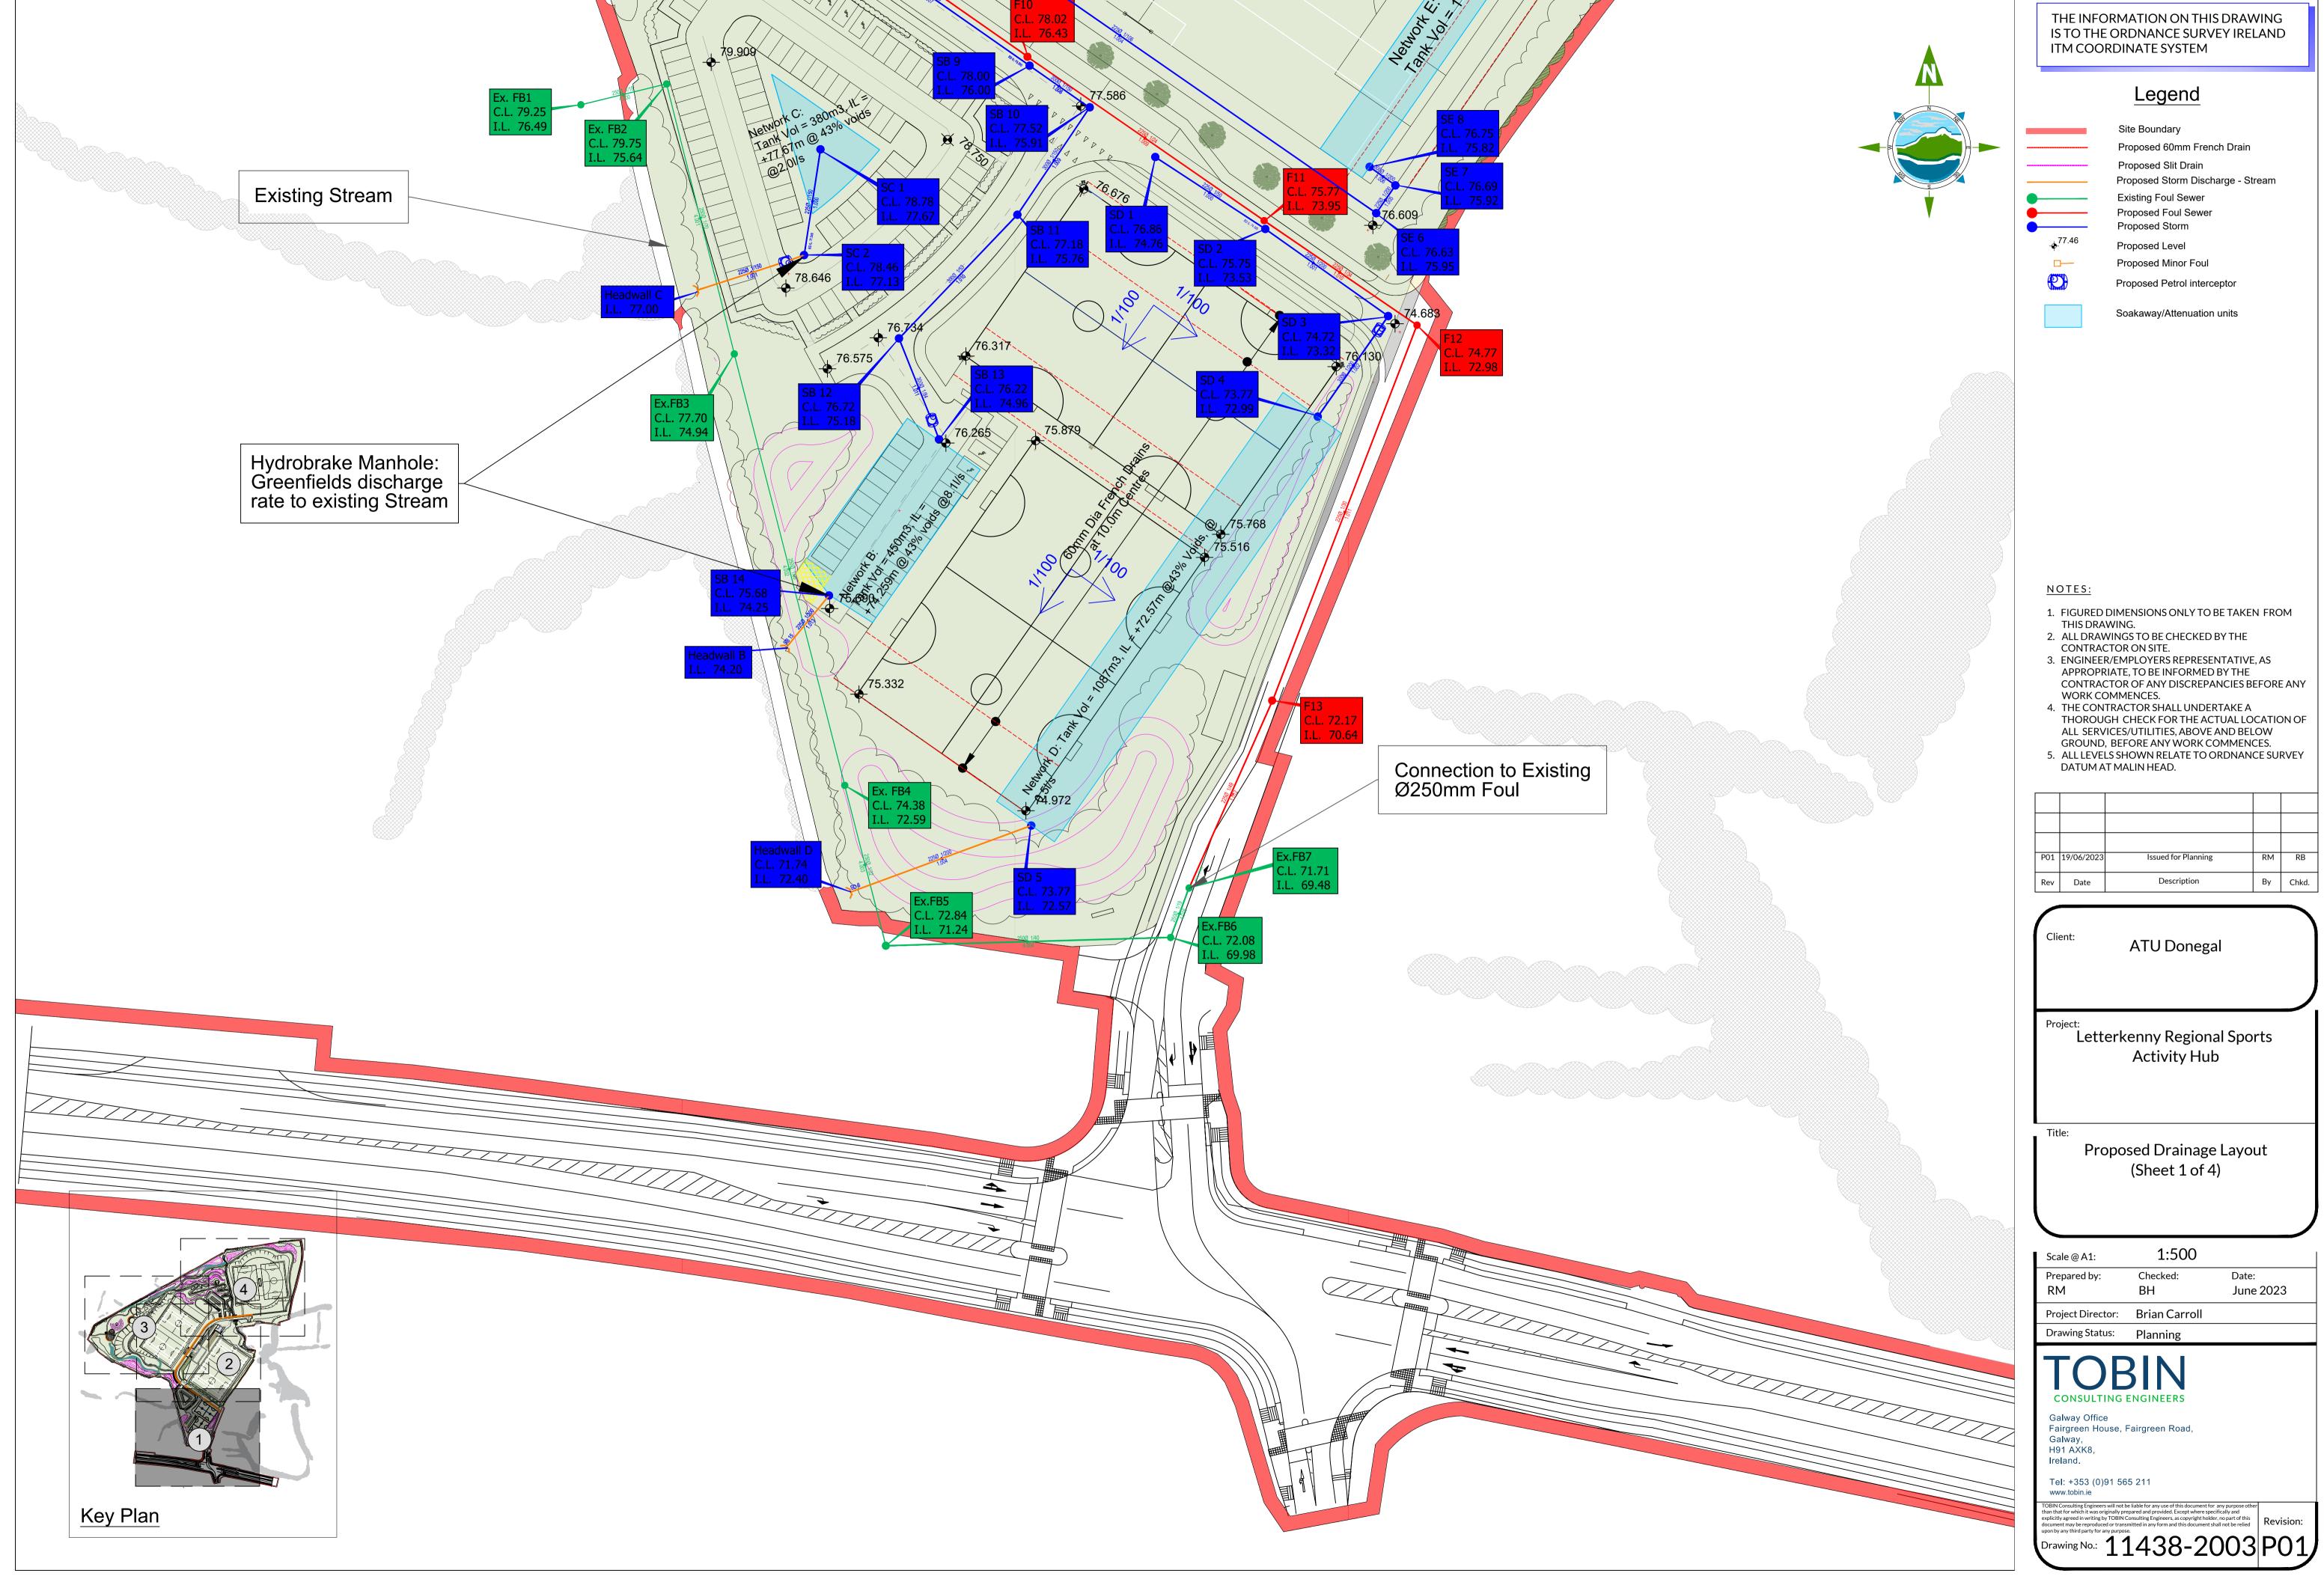

## Legend

Site Boundary

#### NOTES:

- 1. FIGURED DIMENSIONS ONLY TO BE TAKEN FROM THIS DRAWING.
- 2. ALL DRAWINGS TO BE CHECKED BY THE CONTRACTOR ON SITE.
- 3. ENGINEER/EMPLOYERS REPRESENTATIVE, AS APPROPRIATE, TO BE INFORMED BY THE CONTRACTOR OF ANY DISCREPANCIES BEFORE ANY WORK COMMENCES.
- 4. THE CONTRACTOR SHALL UNDERTAKE A THOROUGH CHECK FOR THE ACTUAL LOCATION OF ALL SERVICES/UTILITIES, ABOVE AND BELOW
- GROUND, BEFORE ANY WORK COMMENCES. 5. ALL LEVELS SHOWN RELATE TO ORDNANCE SURVEY DATUM AT MALIN HEAD.