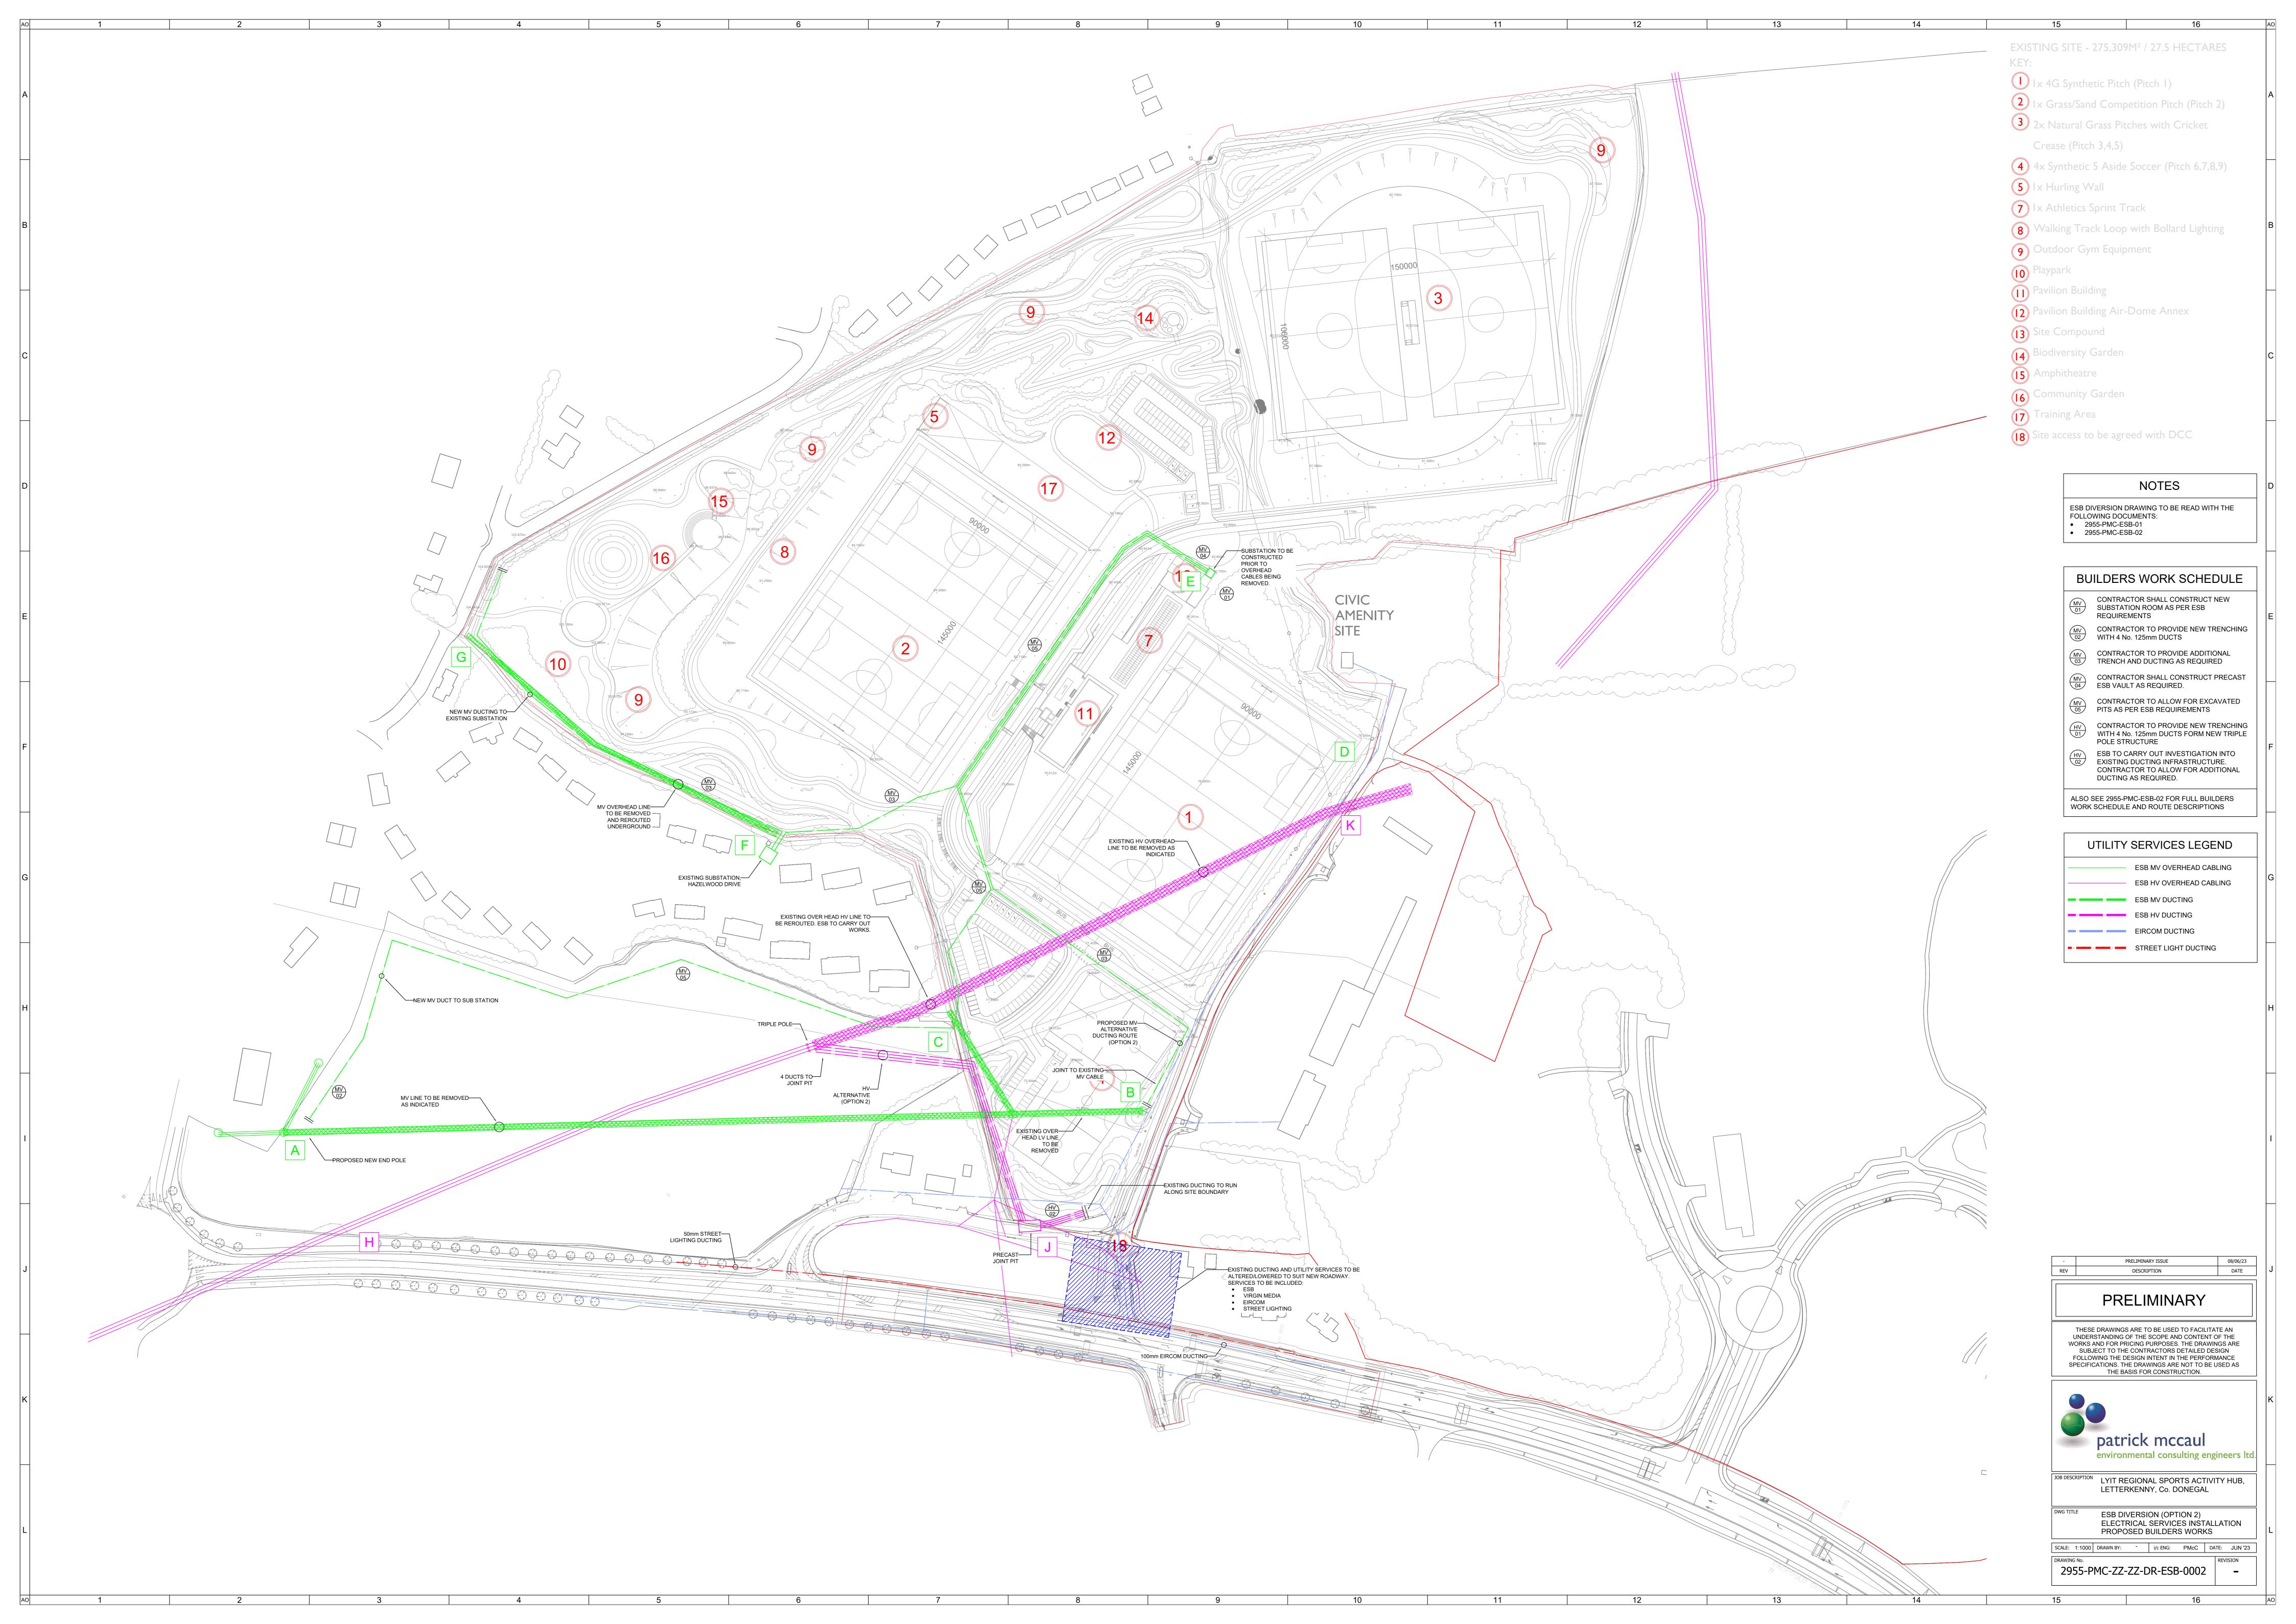

### Legend

Site Boundary

Existing 100mm Watermain

Existing 300mm Watermain to be diverted Existing 200mm Watermain to be diverted

Proposed 80mm to provide for top-up and filling of static water storage tank

Proposed Sluice Valve Proposed Hydrant

Proposed Meter Box & Service

**Proposed Thrust Block** 

Proposed Bulk Meter

Proposed 3-Way Sluice Valve Arrangement (Ductile Iron Pipework Between Valves)

as per IW-CDS-5020-01

Proposed Scour Valve & Washout Chamber

| P01 | 19/06/2023 | Issued for Planning | RM | RB    |
|-----|------------|---------------------|----|-------|
| Rev | Date       | Description         | Ву | Chkd. |

**ATU** Donegal

Letterkenny Regional Sports **Activity Hub** 

Proposed Watermain Layout (Sheet 1 of 2)

| Scale @ A1:       | 1:500         |           |
|-------------------|---------------|-----------|
| Prepared by:      | Checked:      | Date:     |
| RM                | RB            | June 2023 |
| Project Director: | Brian Carroll |           |
| Drawing Status:   | Planning      |           |
|                   |               |           |

Fairgreen House, Fairgreen Road H91 AXK8,

Drawing No.: 11438-2001 PO1

Ordnance Survey Ireland Licence number CYAL50311153. © Ordnance Survey Ireland Government of Ireland