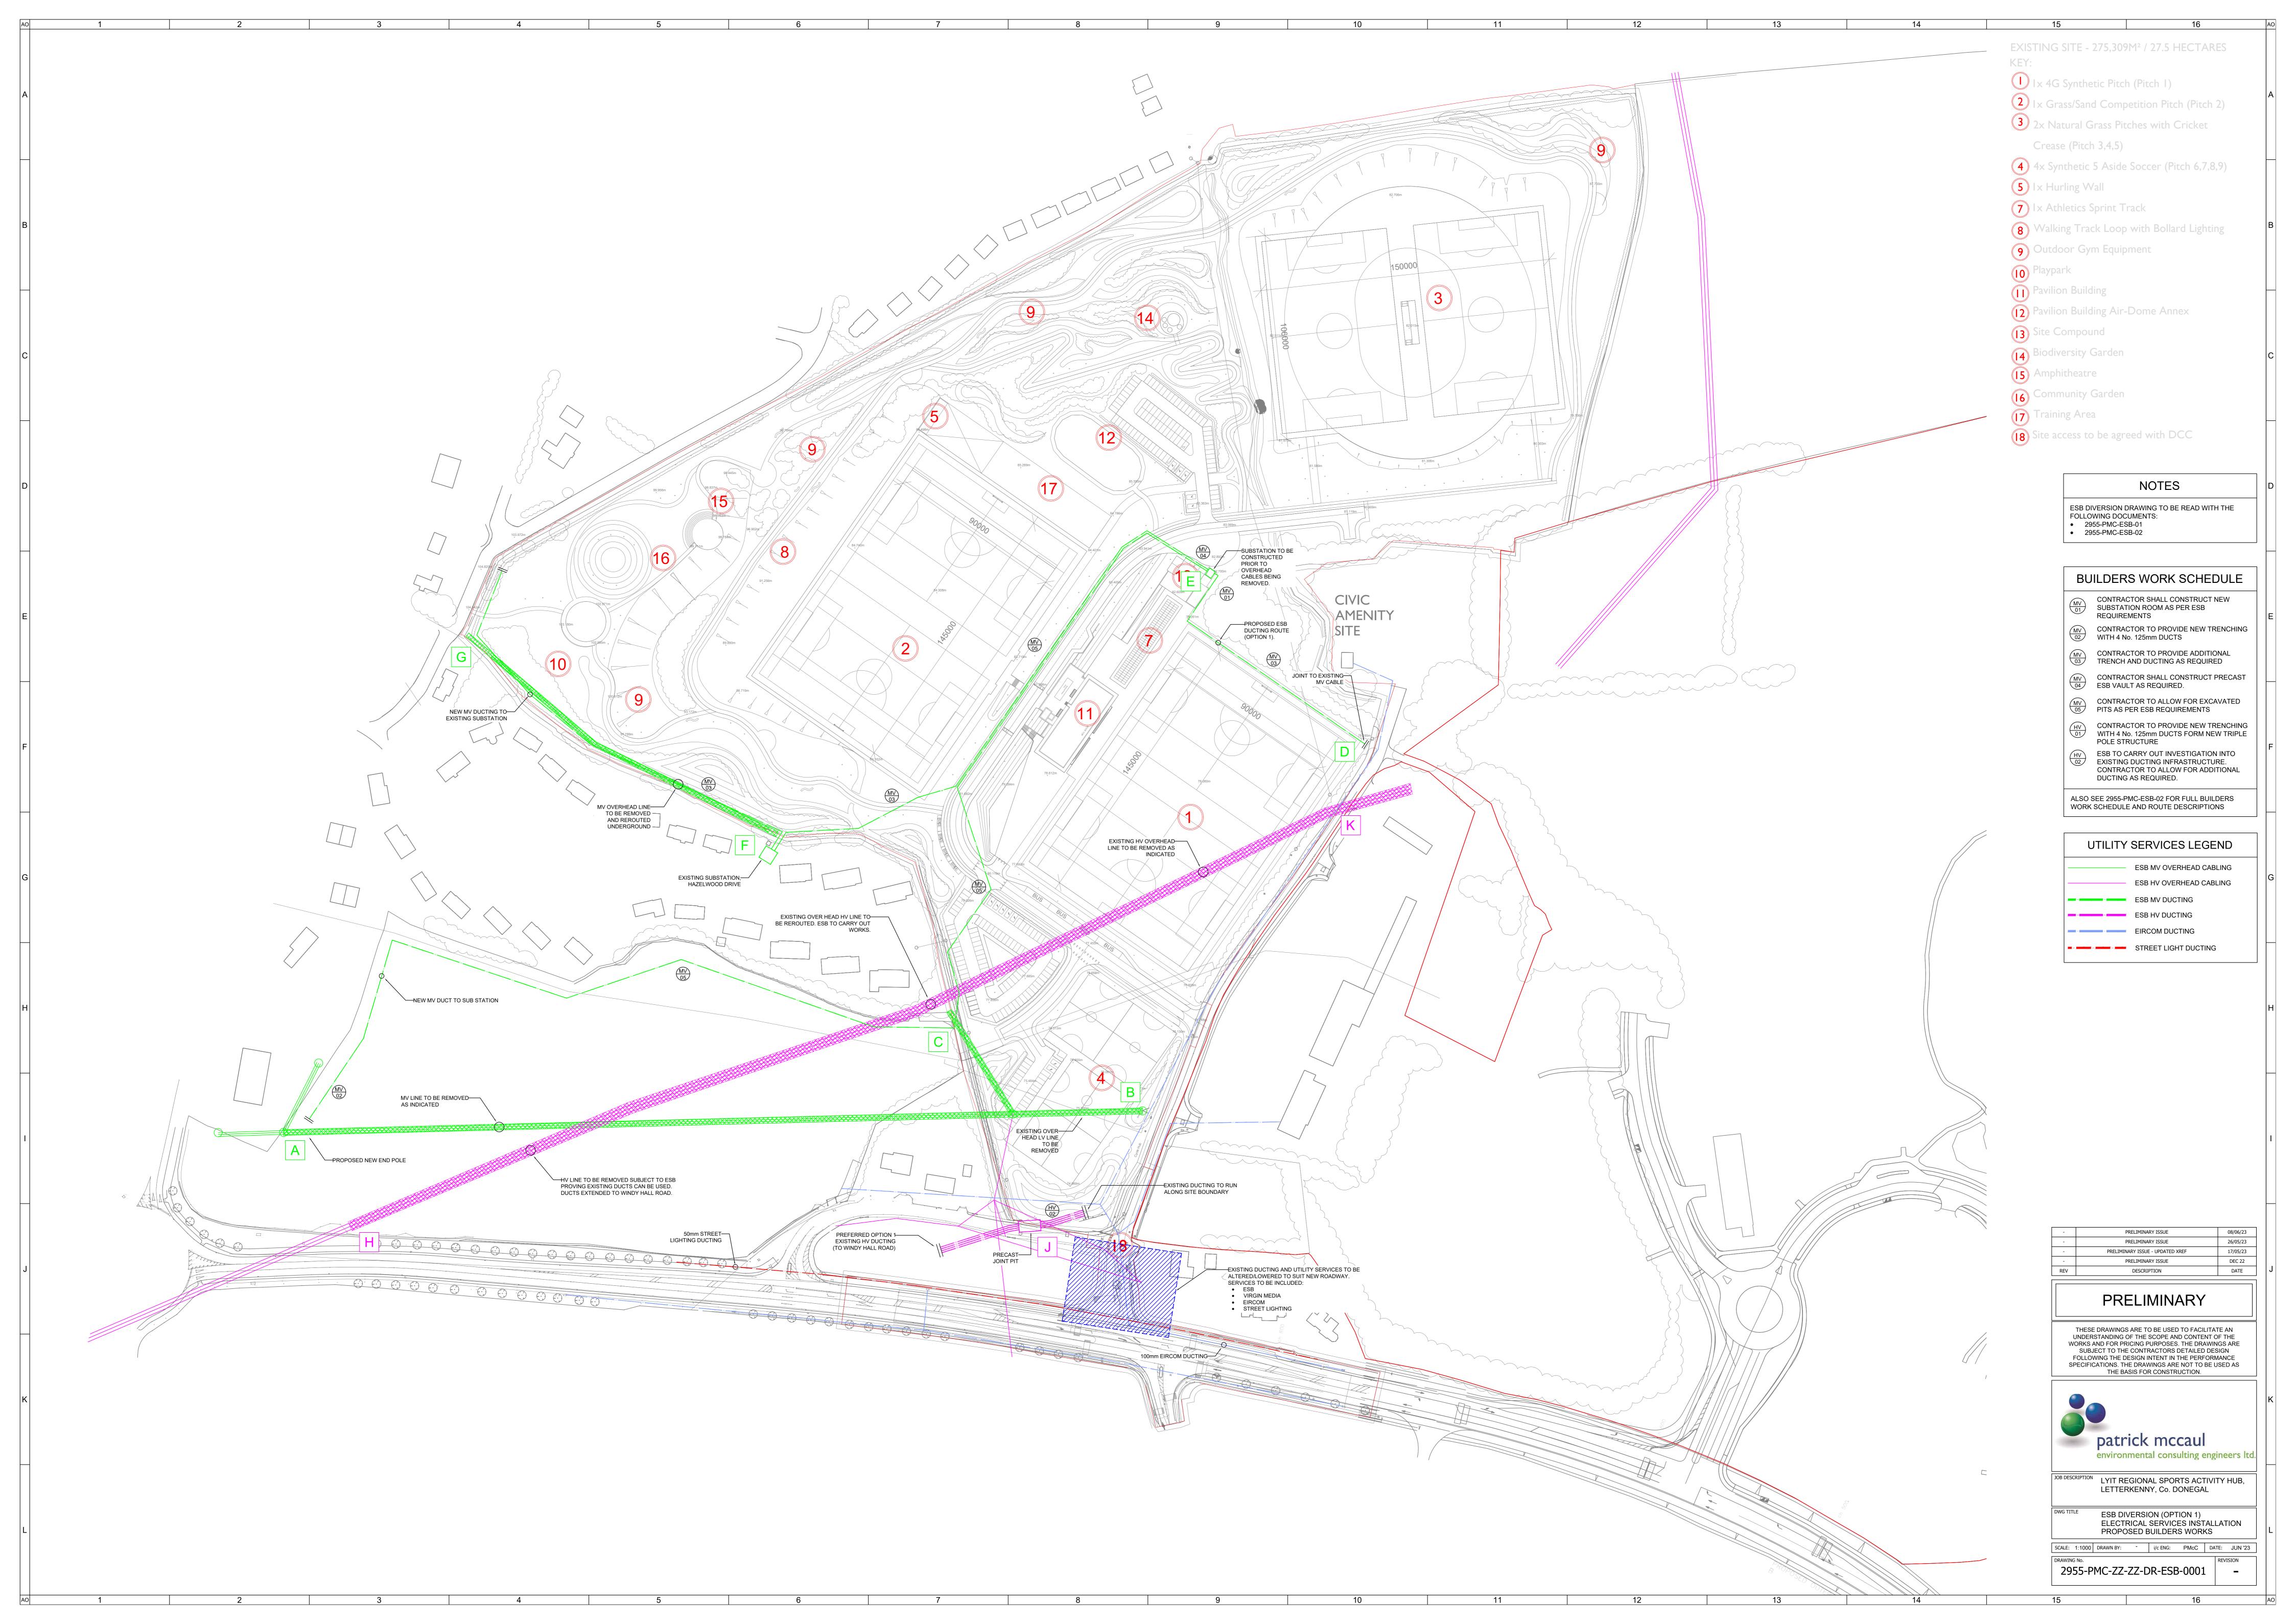

## Legend

Site Boundary

#### NOTES:

- 1. FIGURED DIMENSIONS ONLY TO BE TAKEN FROM THIS DRAWING.
- 2. ALL DRAWINGS TO BE CHECKED BY THE CONTRACTOR ON SITE.
- 3. ENGINEER/EMPLOYERS REPRESENTATIVE, AS APPROPRIATE, TO BE INFORMED BY THE CONTRACTOR OF ANY DISCREPANCIES BEFORE ANY WORK COMMENCES.
- 4. THE CONTRACTOR SHALL UNDERTAKE A THOROUGH CHECK FOR THE ACTUAL LOCATION OF ALL SERVICES/UTILITIES, ABOVE AND BELOW
- GROUND, BEFORE ANY WORK COMMENCES. 5. ALL LEVELS SHOWN RELATE TO ORDNANCE SURVEY DATUM AT MALIN HEAD.

|  | P01 | 19/06/2023 | Issued for Planning | RM | RB    |
|--|-----|------------|---------------------|----|-------|
|  | Rev | Date       | Description         | Ву | Chkd. |

**ATU** Donegal

Letterkenny Regional Sports
Activity Hub

Masterplan

| Scale @ A1:        | 1:1500         |                    |
|--------------------|----------------|--------------------|
| Prepared by:<br>RM | Checked:<br>RB | Date:<br>June 2023 |
| Project Director:  | Brian Carroll  |                    |
| Drawing Status:    | Planning       |                    |

CONSULTING ENGINEERS

Galway Office Fairgreen House, Fairgreen Road, Galway, H91 AXK8, Ireland.

Tel: +353 (0)91 565 211

THE INFORMATION ON THIS DRAWING IS TO THE ORDNANCE SURVEY IRELAND ITM COORDINATE SYSTEM