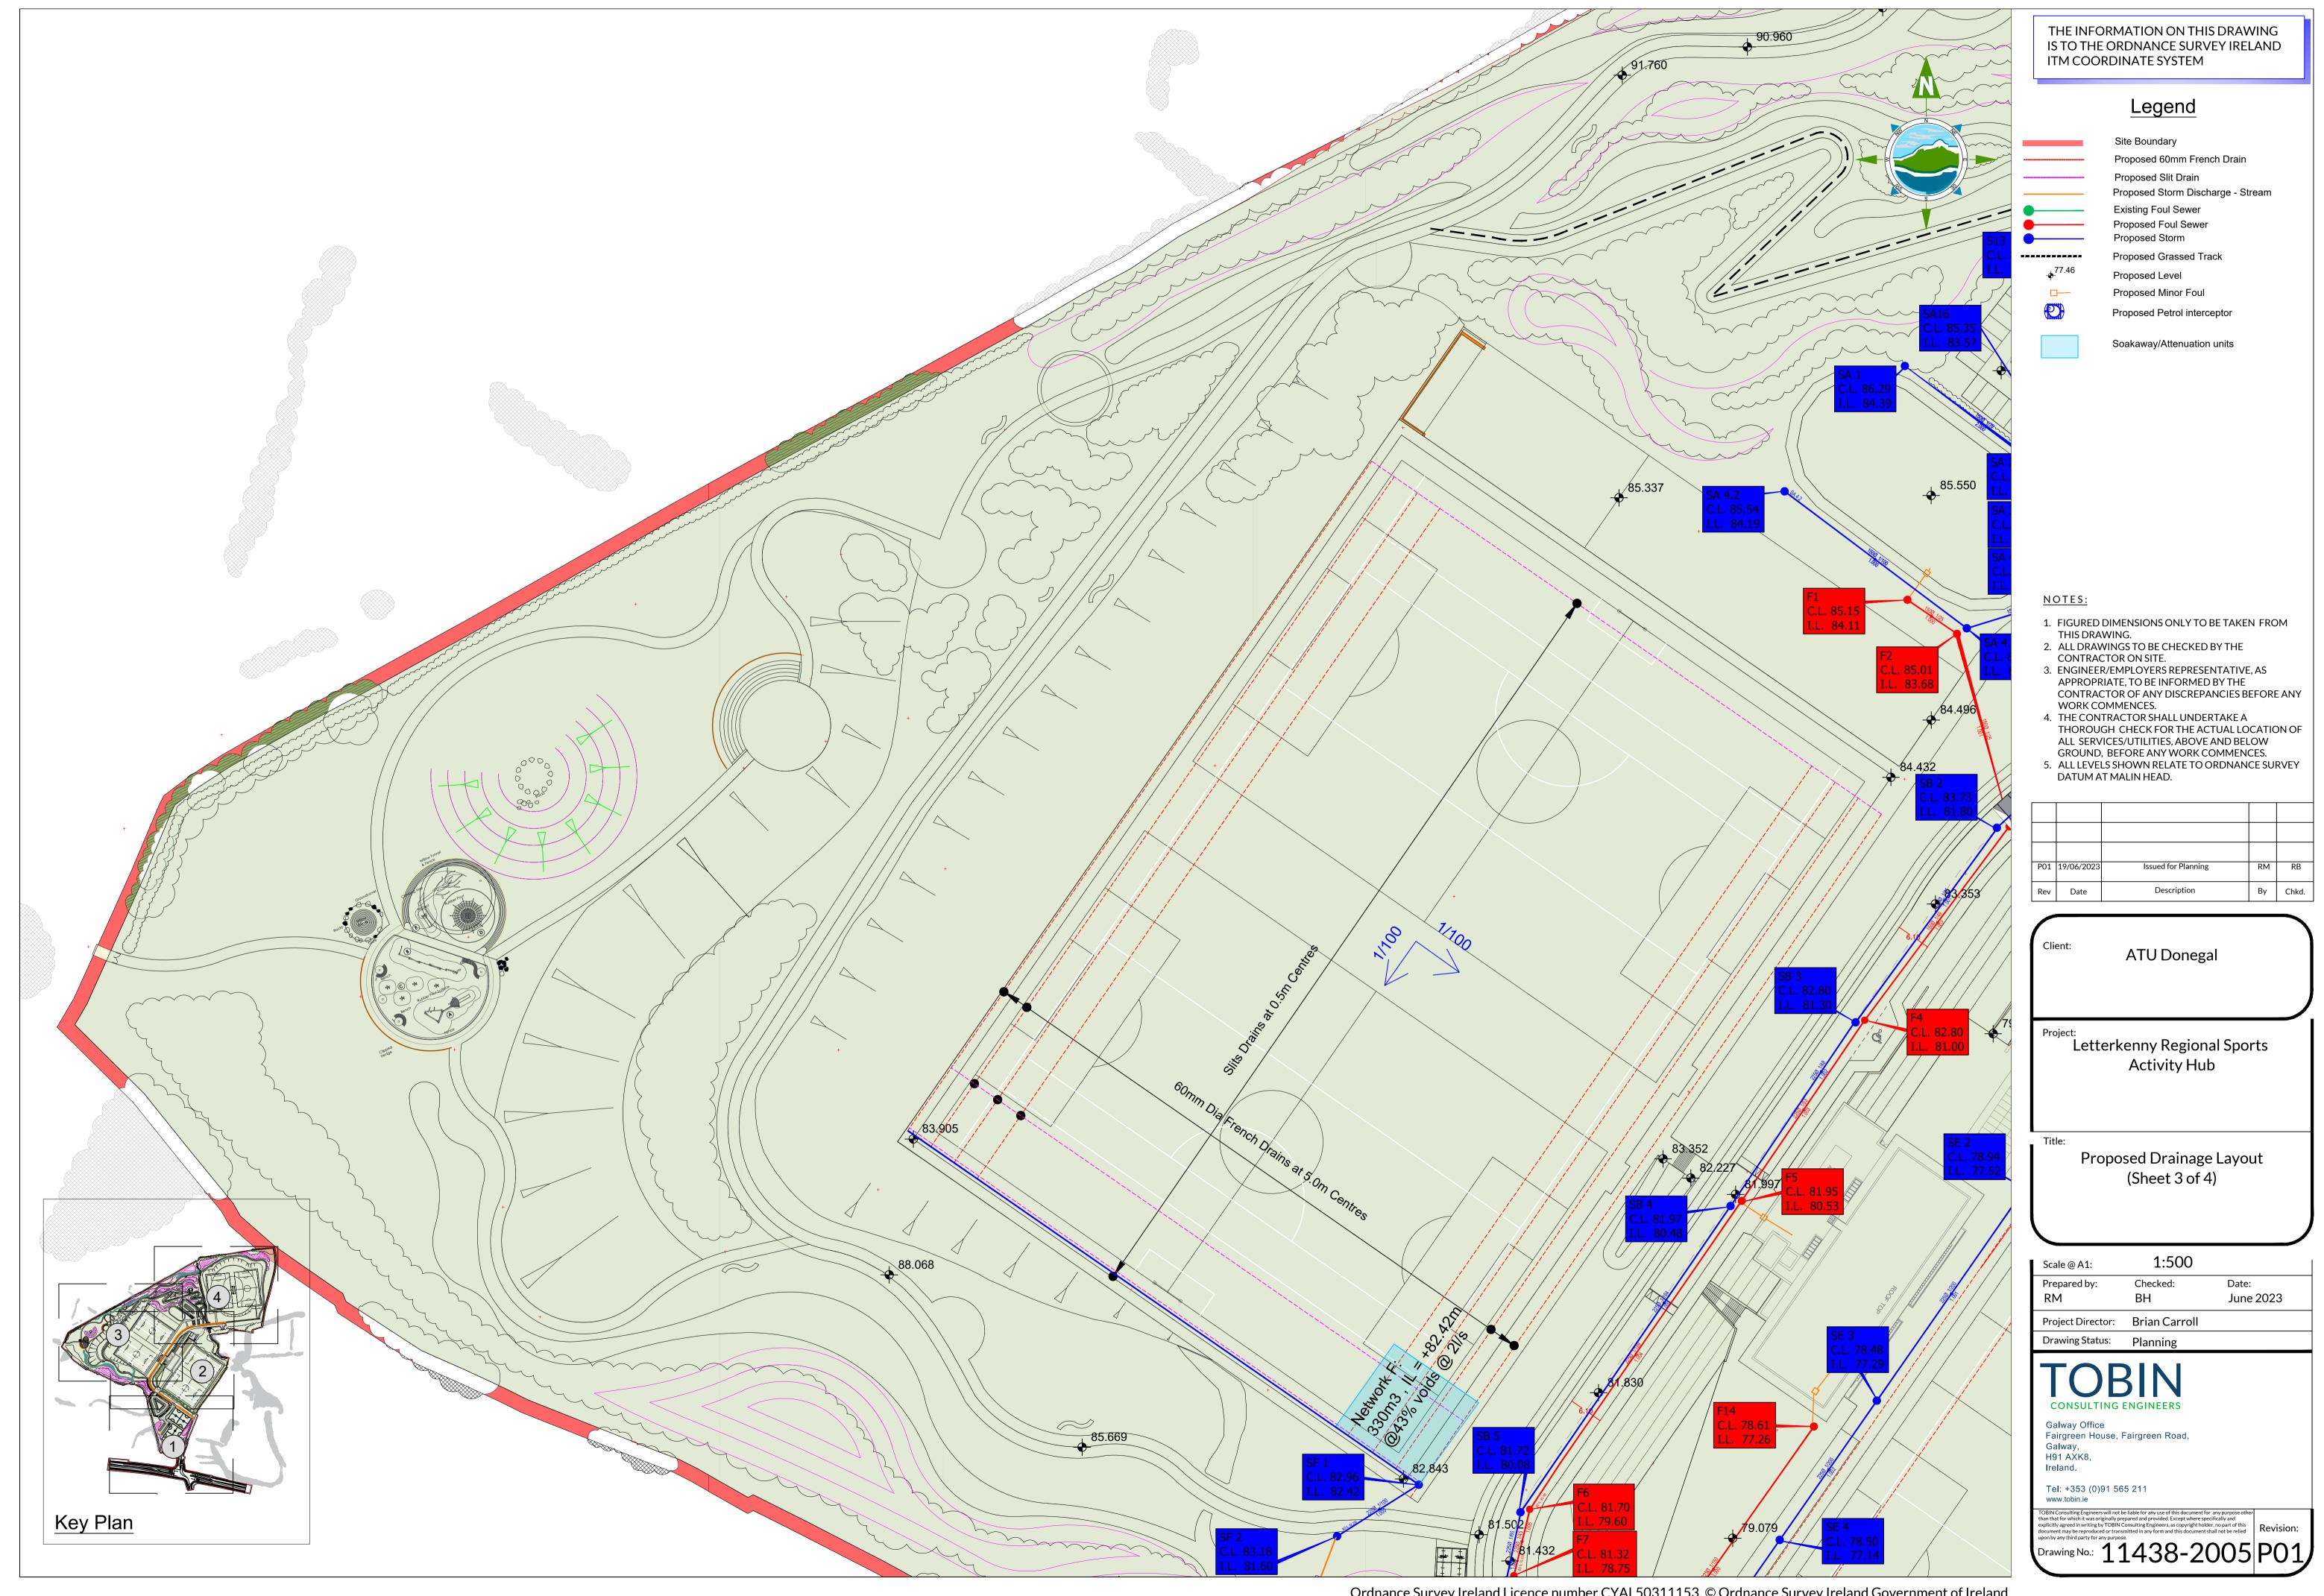

## Legend

Site Boundary

#### NOTES:

- 1. FIGURED DIMENSIONS ONLY TO BE TAKEN FROM THIS DRAWING.
- 2. ALL DRAWINGS TO BE CHECKED BY THE CONTRACTOR ON SITE.
- 3. ENGINEER/EMPLOYERS REPRESENTATIVE, AS APPROPRIATE, TO BE INFORMED BY THE CONTRACTOR OF ANY DISCREPANCIES BEFORE ANY WORK COMMENCES.
- 4. THE CONTRACTOR SHALL UNDERTAKE A THOROUGH CHECK FOR THE ACTUAL LOCATION OF ALL SERVICES/UTILITIES, ABOVE AND BELOW
- GROUND, BEFORE ANY WORK COMMENCES. 5. ALL LEVELS SHOWN RELATE TO ORDNANCE SURVEY DATUM AT MALIN HEAD.